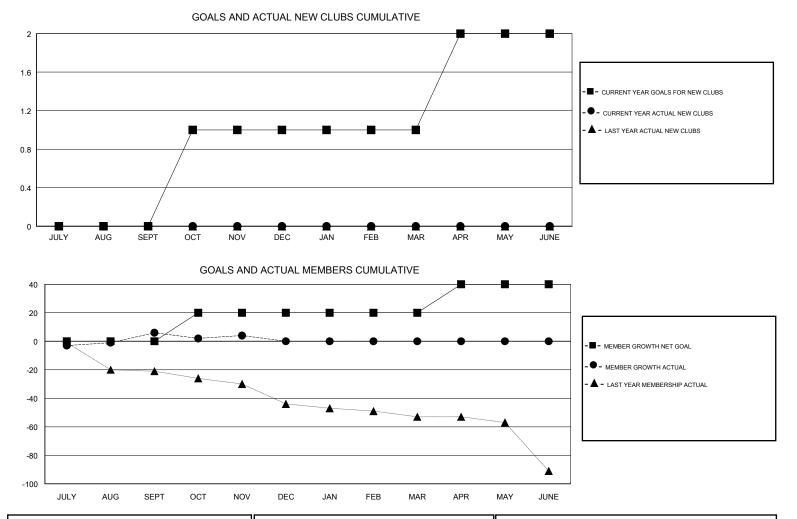

## GMT CA

| Clubs<br>RESULTS FOR 2018-2019 |               |           |               | Members               |                           |                         |                                                    |
|--------------------------------|---------------|-----------|---------------|-----------------------|---------------------------|-------------------------|----------------------------------------------------|
|                                |               |           |               | RESULTS FOR 2018-2019 |                           |                         |                                                    |
| QUARTER                        | NEW CLUB GOAL | NEW CLUBS | DROPPED CLUBS | QUARTER               | MEMBER GROWTH NET<br>GOAL | MEMBER GROWTH<br>ACTUAL | DROPPED<br>MEMBERS ACTUAL<br>(including transfers) |
| JULY/AUG/SEPT                  | 0             | 0         | 0             | JULY/AUG/SEPT         | 0                         | 24                      | 16                                                 |
| OCT/NOV/DEC                    | 1             | 0         | 0             | OCT/NOV/DEC           | 20                        | 9                       | 11                                                 |
| JAN/FEB/MAR                    | 0             | 0         | 0             | JAN/FEB/MAR           | 0                         | 0                       | 0                                                  |
| APR/MAY/JUNE                   | 1             | 0         | 0             | APR/MAY/JUNE          | 20                        | 0                       | 0                                                  |